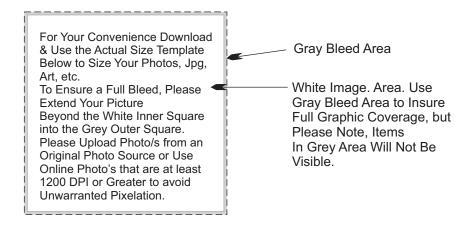

## Download this handy 4"x 4" TILE TEMPLATE to properly size your uploaded photos or graphic designs. See Page 2 for a 6"x 6" TILE TEMPLATE.

For Your Convenience Download **Gray Bleed Area** & Use the Actual Size Template Below to Size Your Photos, Jpg, Art, etc. White Image. Area. Use To Ensure a Full Bleed, Please Gray Bleed Area to Insure **Extend Your Picture** Beyond the White Inner Square Full Graphic Coverage, but into the Grey Outer Square. Please Note, Items Please Upload Photo/s from an In Grey Area Will Not Be Original Photo Source or Use Visible. Online Photo's that are at least 1200 DPI or Greater to avoid Unwarranted Pixelation.